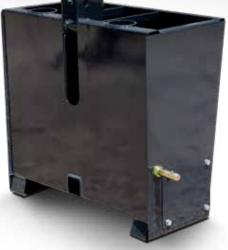

## **3PH Weight Box**

Increase the versatility of your compact tractor with the new 3PH weight box from MK Martin.

With a material holding volume of 3.5 cubic feet and maximum holding weight capacity of 525 lbs, this new weight box can add up to 575 lbs of balancing weight to your category 1 3PH. This added weight backs up your tractor by offsetting your loader mounted attachments, keeping your tractor safely balanced during operation.

| Specifications                   | MKWB        |
|----------------------------------|-------------|
| Hitch Type                       | CAT. 1      |
| Box Volume                       | 3-1/2 cu ft |
| Max Weight (box and fill) (LBS.) | 575         |
| Max Weight (fill only) (LBS.)    | 525         |
| Quick Hitch Compatible           | Yes         |

Tool Holder

2" Hitch Receiver

Clean Out Hatch

www.mkmartin.ca