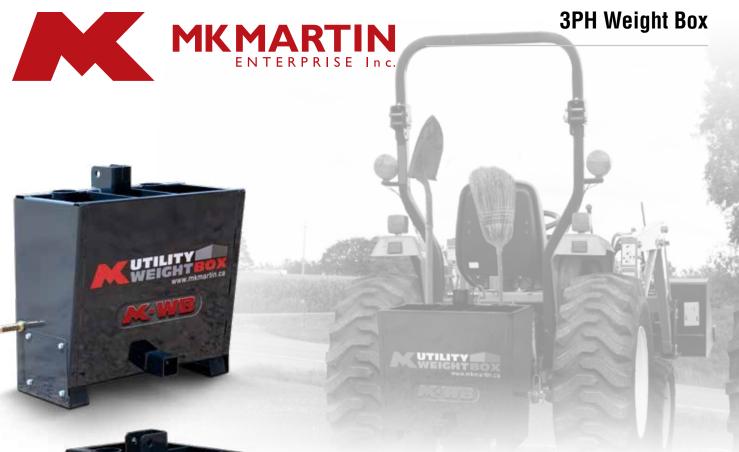

## **3PH Weight Box**

Increase the versatility of your compact tractor with the new 3PH weight box from MK Martin.

With a material holding volume of 3.5 cubic feet and maximum holding weight capacity of 525 lbs, this new weight box can add up to 575 lbs of balancing weight to your category 1 3PH. This added weight backs up your tractor by offsetting your loader mounted attachments, keeping your tractor safely balanced during operation.

| Specifications                   | MKWB        |
|----------------------------------|-------------|
| Hitch Type                       | CAT. 1      |
| Box Volume                       | 3-1/2 cu ft |
| Max Weight (box and fill) (LBS.) | 575         |
| Max Weight (fill only) (LBS.)    | 525         |
| Quick Hitch Compatible           | Yes         |