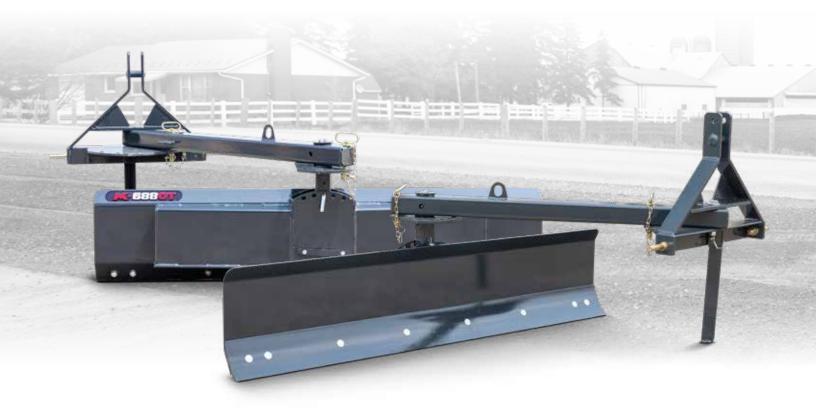

# **Offset Tilt Grader Blades**

Available in 5, 6, and 7 foot widths, this versatile grader blade is designed for tractors equipped with Cat 1 3PH. This grader blade features offset, tilt, and angle adjustments each with 5 positions allowing it to tackle any job you can throw at it. The blade is also able to reverse 180° allowing you to grade your property while backing up for even more options. No matter your job, these blades will make the grade.

### Features

- Angle Manual Adjustment
- Offset Manual Adjustment
- Tilt Manual Adjustment
- 180° Reversible
- Bolt-On Cutting Edge
- Park Stand

| Model            | MK5880T     | MK6880T                | MK7880T     |
|------------------|-------------|------------------------|-------------|
| HP               | 30 - 50     | 30 - 50                | 30 - 50     |
| Hitch            | Cat 1.      | Cat 1.                 | Cat 1.      |
| Width            | 60"         | 72"                    | 84"         |
| Weight (LBS.)    | 250         | 258                    | 270         |
| Reverse          | Yes         | Yes                    | Yes         |
| Mouldboard       | 1/4"        | 1/4"                   | 1/4"        |
| Cutting Edge     |             | 3/8 x 6 Reversible     |             |
| Angle (Control)  | Manual      | Manual                 | Manual      |
| Angle (Position) |             | 5 Forward / 5 Reversed |             |
| Offset Adjust    | 5 Positions | 5 Positions            | 5 Positions |
| Tilt Adjust      | 5 Positions | 5 Positions            | 5 Positions |