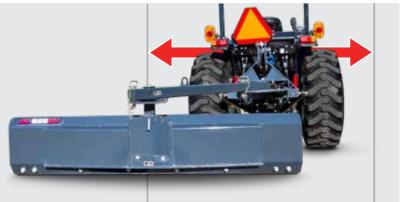

## Offset

This grader blade features 5 offset positions. When paired with the different angling positions, it allows for even more coverage and versatility.

**Reversible** The grader blade is fully reversible.