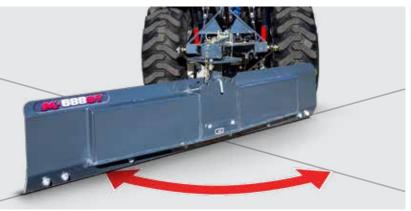

### Angling

The angle adjustment on the grader blade allows operators to either increase or decrease the amount of material being deflected providing optimal flow for your conditions.