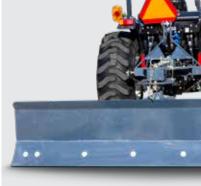

# **Offset Tilt Grader Blades**

Available in 5, 6, and 7 foot widths, this versatile grader blade is designed for tractors equipped with Cat 1 3PH. This grader blade features offset, tilt, and angle adjustments each with 5 positions allowing it to tackle any job you can throw at it. The blade is also able to reverse 180° allowing you to grade your property while backing up for even more options. No matter your job, these blades will make the grade.

### Features

- Angle Manual Adjustment
- Offset Manual Adjustment
- Tilt Manual Adjustment
- 180° Reversible
- Bolt-On Cutting Edge
- Park Stand

| Model            | MK5880T     | MK6880T                | MK7880T     |
|------------------|-------------|------------------------|-------------|
| HP               | 30 - 50     | 30 - 50                | 30 - 50     |
| Hitch            | Cat 1.      | Cat 1.                 | Cat 1.      |
| Width            | 60"         | 72"                    | 84"         |
| Weight (LBS.)    | 250         | 258                    | 270         |
| Reverse          | Yes         | Yes                    | Yes         |
| Mouldboard       | 1/4"        | 1/4"                   | 1/4"        |
| Cutting Edge     |             | 3/8 x 6 Reversible     |             |
| Angle (Control)  | Manual      | Manual                 | Manual      |
| Angle (Position) |             | 5 Forward / 5 Reversed |             |
| Offset Adjust    | 5 Positions | 5 Positions            | 5 Positions |
| Tilt Adjust      | 5 Positions | 5 Positions            | 5 Positions |