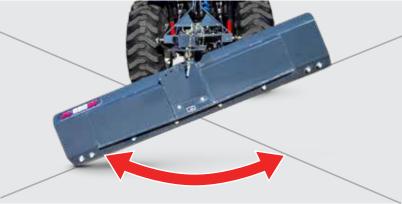

#### Tilting

The 5 position tilt is ideal for maintaining crown on lane ways and for managing grade throughout the yard.