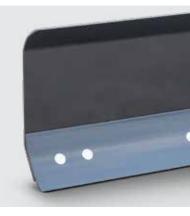

**Cutting Edge** The replaceable cutting edge is also reversible,

doubling its life.