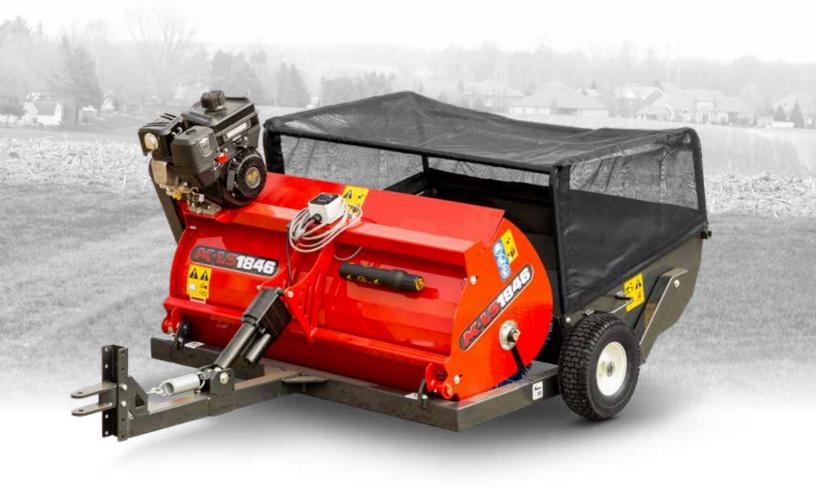

## Lawn Sweeper

Sweep up debris from your lawn with the new Lawn Sweeper from MK Martin. With a 21 cu.ft. hopper capacity, durable mesh netting, and a 46" wide broom, it takes fewer trips to get the job done. The poly bristle broom is gentle on your lawn and tough on debris. The handle on the side of the hopper and pivoting net frame allows for quick and easy dumping letting you finish the job even faster.

#### **Features**

- · Remote Height Adjustment for Broom
- · Leaf Bucket with Pivot for Easy Emptying
- · Replaceable Durable Mesh Netting
- Flat Free Tires
- 6.5 HP Vanguard Engine
- Broom Suspension

| Model           | MKLS1846                                              |
|-----------------|-------------------------------------------------------|
| Sweeping Width  | 46"                                                   |
| Overall Width   | 65"                                                   |
| Length          | 95"                                                   |
| Motor (HP)      | 6.5 HP Vanguard Engine                                |
| Brush Diamater  | 18"                                                   |
| Drive System    | Chain - Fully Engaged so the brush turns all the time |
| Broom Lift      | 12V Electric                                          |
| Hopper Capacity | 21 Cu.Ft.                                             |
| Wheels          | 13x5.00-6 NHS Flat Free Tires                         |
| Weight (LBS.)   | 515                                                   |