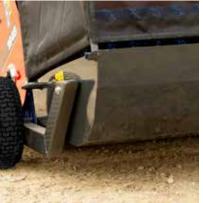

### **Leaf Bucket**

A steel pan increases durability and lowers maintenance providing hassle free ownership.