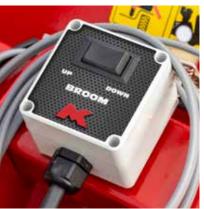

## **Height Adjustment**

Height Adjustment is controlled with a switch box with a magnetic base for easy mounting to your tow unit.