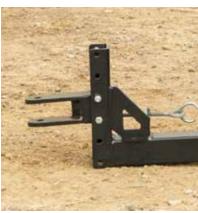

#### **Clevis Hitch**

The adjustable clevis hitch allows you to set the perfect height for easy hook up to the tow vehicle.