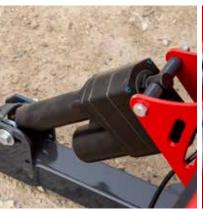

# **Features**

**Electric Actuator** 

An electric actuator adjusts the height of the broom for effective cleaning.