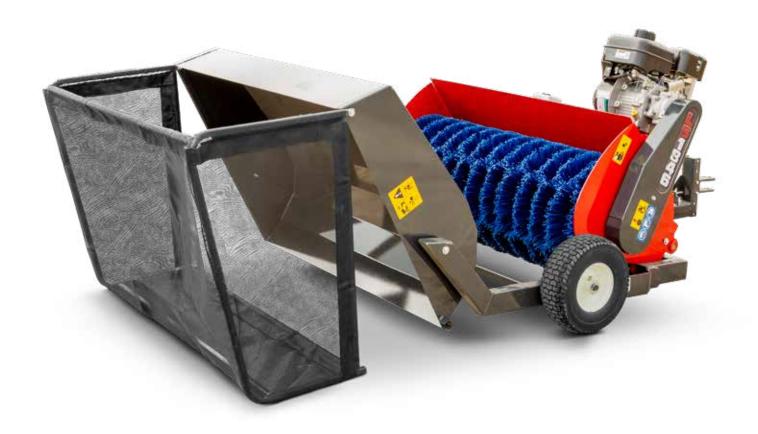

## Lawn Sweeper

Sweep up debris from your lawn with the new Lawn Sweeper from MK Martin. With a 21 cu.ft. hopper capacity, durable mesh netting, and a 46" wide broom, it takes fewer trips to get the job done. The poly bristle broom is gentle on your lawn and tough on debris. The handle on the side of the hopper and pivoting net frame allows for quick and easy dumping letting you finish the job even faster.

#### **Features**

- · Remote Height Adjustment for Broom
- · Leaf Bucket with Pivot for Easy Emptying
- · Replaceable Durable Mesh Netting
- Flat Free Tires
- 6.5 HP Vanguard Engine
- Broom Suspension

| Model           | MKLS1846                                              |
|-----------------|-------------------------------------------------------|
| Sweeping Width  | 46"                                                   |
| Overall Width   | 65"                                                   |
| Length          | 95"                                                   |
| Motor (HP)      | 6.5 HP Vanguard Engine                                |
| Brush Diamater  | 18"                                                   |
| Drive System    | Chain - Fully Engaged so the brush turns all the time |
| Broom Lift      | 12V Electric                                          |
| Hopper Capacity | 21 Cu.Ft.                                             |
| Wheels          | 13x5.00-6 NHS Flat Free Tires                         |
| Weight (LBS.)   | 515                                                   |

### **Leaf Bucket**

A steel pan increases durability and lowers maintenance providing hassle free ownership.