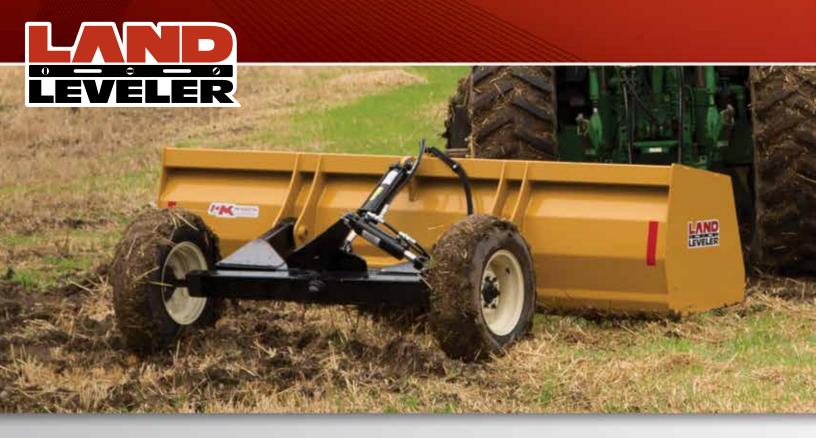

Hydraulic tilt models use a spindle and tandem tube design together with a  $3'' \times 6''$  cylinder. This provides up to  $10^\circ$  of tilt each way. Hydraulic tilt models are also equipped with a swivel hitch to help prevent binding at the hitch when the blade is tilted. This not only helps you smooth out the bumps but also helps put the perfect finish on your grade.

- 1/2" x 6" reversible hardened cutting edge
- Equipped with a 10" jack or 15" available on request
- All models have 3" x 8" hydraulic lift cylinder
- Tilt models use 3" x 6" cylinder to tilt 10° each way
- Tilt models equipped with a swivel hitch
- Greasable pins on lift arms
- Comes with 9.5L tires