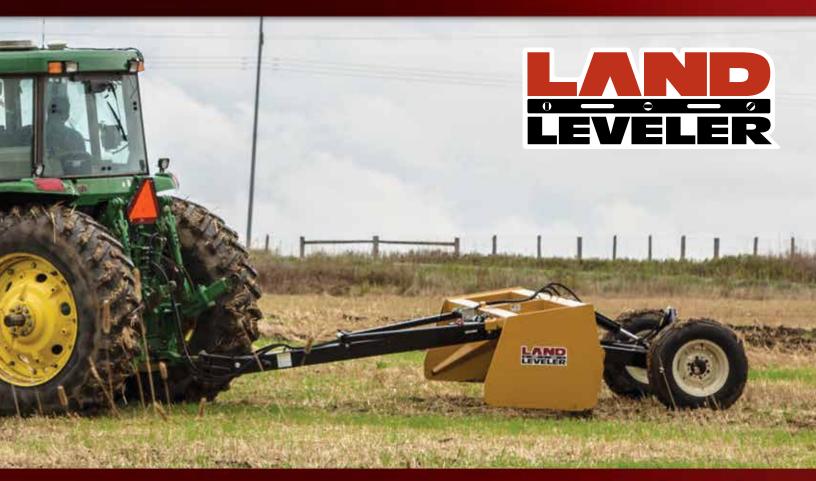

## **Break Even with Land Levelers**

These rugged scrapers come in a range of sizes from 8 to 12 feet to fit your needs and your equipment. Standard on all models is our 1/2 inch thick reversible hardened cutting edge, ready to smooth out the bumps and fill in the hollows. Cutting depth is controlled by a 3" x 8" hydraulic cylinder so you can decide how much of a bite to take and adjust on the go.

LLR-8 model shown

3950 Steffler Rd., Elmira Ont. N3B 2Z3

Toll Free: 855-664-2752 Tel.: 519-664-2752 Fax: 519-664-3695

Email: sales@mkmartin.ca

www.mkmartin.ca

**Authorized Dealer**