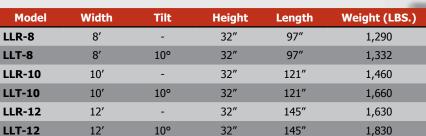

- 1/2" x 6" reversible hardened cutting edge
- Equipped with a 10" jack or 15" available on request
- All models have 3" x 8" hydraulic lift cylinder
- Tilt models use 3" x 6" cylinder to tilt 10° each way
- Tilt models equipped with a swivel hitch
- Greasable pins on lift arms
- Comes with 9.5L tires