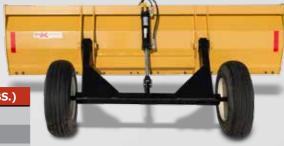

## **Break Even with Land Levelers**

These rugged scrapers come in a range of sizes from 8 to 12 feet to fit your needs and your equipment. Standard on all models is our 1/2 inch thick reversible hardened cutting edge, ready to smooth out the bumps and fill in the hollows. Cutting depth is controlled by a 3" x 8" hydraulic cylinder so you can decide how much of a bite to take and adjust on the go.

- 1/2" x 6" reversible hardened cutting edge
- Equipped with a 10" jack or 15" available on request
- All models have 3" x 8" hydraulic lift cylinder
- Tilt models use 3" x 6" cylinder to tilt 10° each way
- Tilt models equipped with a swivel hitch
- Greasable pins on lift arms
- Comes with 9.5L tires

LLR-8 model shown

3950 Steffler Rd., Elmira Ont. N3B 2Z3

Toll Free: 855-664-2752 Tel.: 519-664-2752 Fax: 519-664-3695

Email: sales@mkmartin.ca

www.mkmartin.ca

**Authorized Dealer**