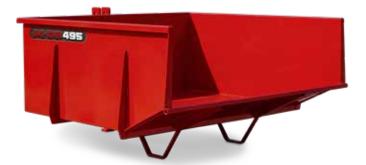

## **3PH Dump Box**

This general purpose 3PH Utility Dump Box comes in two sizes for the home owner, landscaper or wood lot owner. Both models are CAT. 1 quick hitch compatible. Equipped with a heavy duty tubular subframe and 14 GA. material box structure, this dump box can handle sand, gravel, brush, and more. Raise and lower the dump box to your desired height for loading.

## **Features**

- 3PH hookup CAT. 1
- Quick hitch compatible
- Raise and lower to desired height for loading
- · Heavy duty tubular sub frame
- 14 GA. material box structure
- Quick and easy dump