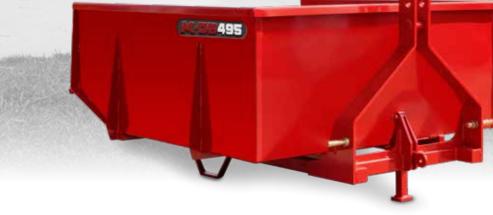

## **3PH Dump Box**

This general purpose 3PH Utility Dump Box comes in two sizes for the home owner, landscaper or wood lot owner. Both models are CAT. 1 quick hitch compatible. Equipped with a heavy duty tubular subframe and 14 GA. material box structure, this dump box can handle sand, gravel, brush, and more. Raise and lower the dump box to your desired height for loading.

## **Features**

- 3PH hookup CAT. 1
- Quick hitch compatible
- Raise and lower to desired height for loading
- · Heavy duty tubular sub frame
- 14 GA. material box structure
- Quick and easy dump